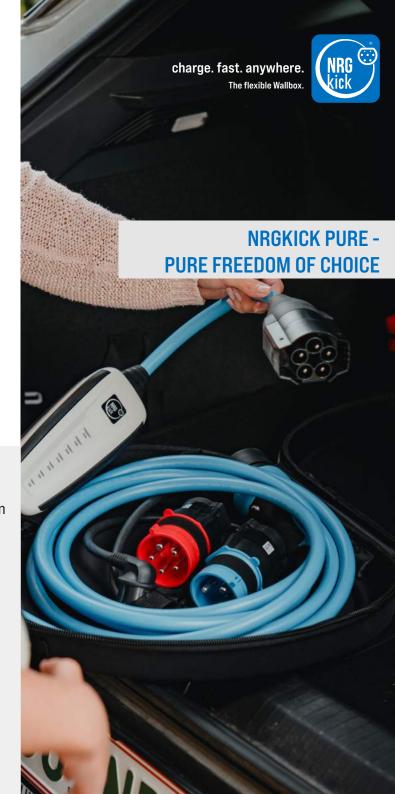

# INDIVIDUALLY **COMBINABLE**

Not only cable length & communication, but also Smart Attachments can be freely selected. With NRGkick Pure there is a big variety of individual combinations.

**Important:** Without a Smart Attachment, NRGkick Pure can not be connected to a power source.

## **FLEXIBLE WALLBOX**

### the all-round carefree package

- » Charge everywhere with NRGkick: At wallboxes, public charging station and at any domestic or industrial socket.
- » NRGkick is drive over proof, water- and dust resistant (IP67, IP69k) and has an impact protection rating of IK10.
- » Charge with an AC charging power of up to 22 kW.

### assemble charging unit yourself

- » Choose between cable lenghts: 5m / 7.5m / 10m.
- » Communication via WLAN and Bluetooth or additional GSM/GPS/SIM available.
- » Choose your desired Smart Attachments and / or enable Smart Features.