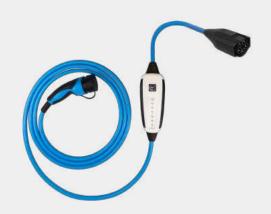

# INDIVIDUALLY **COMBINABLE**

Not only cable length & communication, but also Smart Attachments can be freely selected. With NRGkick Pure there is a big variety of individual combinations.

**Important:** Without a Smart Attachment, NRGkick Pure can not be connected to a power source.

## **ALL SMART ATTACHMENTS AT A GLANCE**

NRGkick Smart Attachments not only offer the possibility to charge at any socket, but always charge at maximum possible speed. Find the right Smart Attachment for your needs:

## **ALL SMART ATTACHMENTS**

#### are with NRGkick Pure compatible

- » Choose the appropriate Smart Attachments according to your liking and needs.
- » Made of high quality materials in Austria.
- » Each Smart Attachment is equipped with temperature monitoring on each phase pin and arc protection.