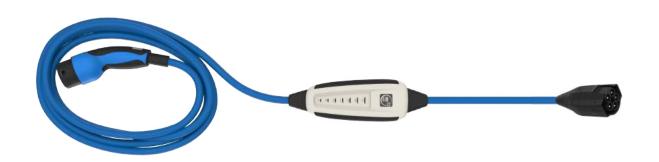

## **ALL SMART ATTACHMENTS AT A GLANCE**

NRGkick Smart Attachments not only offer the possibility to charge at any socket, but always charge at maximum possible speed. Find the right Smart Attachment for your needs:

16A 3Pole

32A 5Pole 3 phase used max. 22 kW

max. 7.4 kW

16A 5Pole

3 phase used 1 phase used max. 11 kW max. 3,7 kW

Type 2 3 phase used max, 22 kW

Domestic plug 1 phase

used max. 3 kW

16A / 32A 3 phase

used max. 11 kW / max. 22 kW

You can find more Information here.