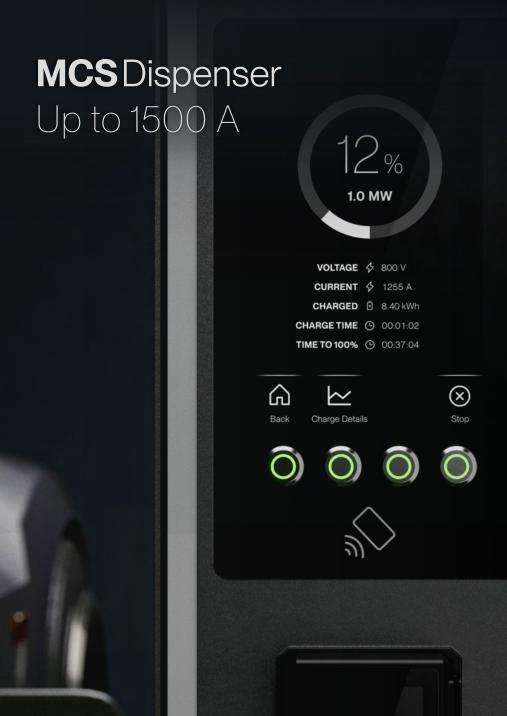

## HYC1000 Premiere



50 kW 200 kW 400 kW



Engineered for maximum **flexibility** across all use cases and adaptation to any site layout.







### Future-proof **performance** for the next-gen of EV charging.







Paralleling Power Cabinets enables the system to scale up to **2 MW**  Improving power conversion efficiency and maximizing the utilization of power electronics.



**IGBT** Power-Stack

SiC Stack

**SiC** Stack GEN 2



# **User-Centric Design** – simplifying the charging experience.

#### Front-facing HMI







## Charge status LED & ambient illumination



## Integrated cable management system









## **HYC**1000

Redefining charging hubs