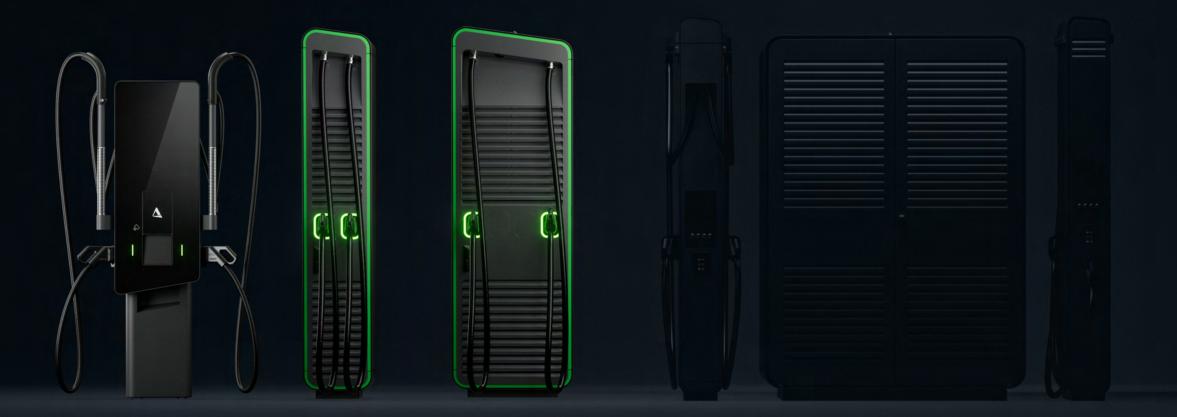

## HYC1000 Premiere

50 kW 200 kW 400 kW

Engineered for maximum **flexibility** across all use cases and adaptation to any site layout.

### Future-proof **performance** for the next-gen of EV charging.

Paralleling Power Cabinets enables the system to scale up to **2 MW**  Improving power conversion efficiency and maximizing the utilization of power electronics.

# **User-Centric Design** – simplifying the charging experience.

#### Front-facing HMI

## Charge status LED & ambient illumination

## Integrated cable management system