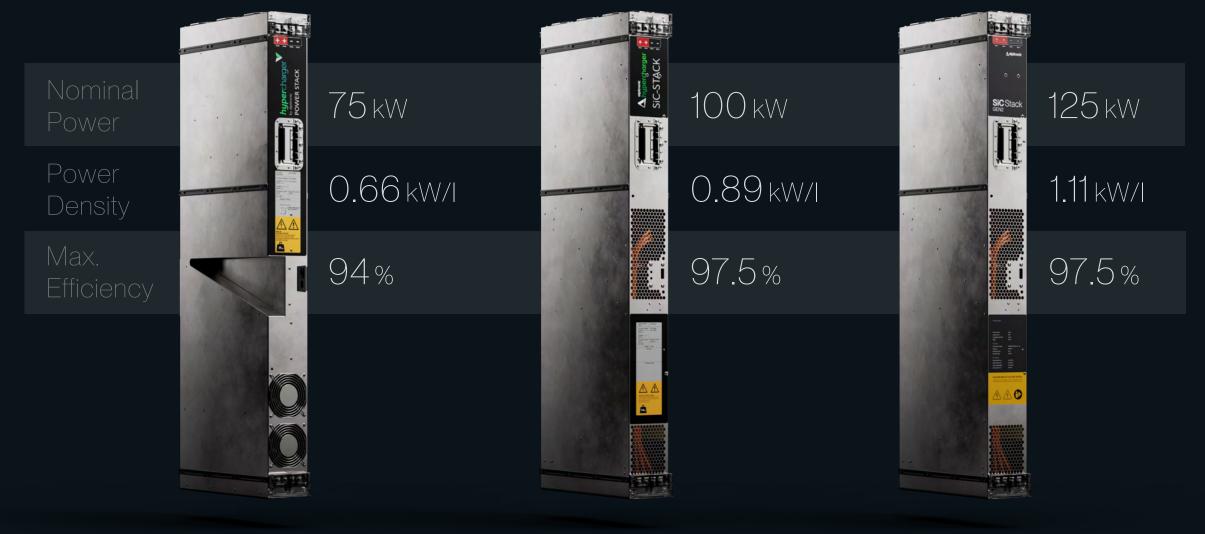

## HYC1000 Premiere



50 kW 200 kW 400 kW



Engineered for maximum **flexibility** across all use cases and adaptation to any site layout.







### Future-proof **performance** for the next-gen of EV charging.







Paralleling Power Cabinets enables the system to scale up to **2 MW**  Improving power conversion efficiency and maximizing the utilization of power electronics.



**IGBT** Power-Stack

SiC Stack

**SiC** Stack GEN 2



# **User-Centric Design** – simplifying the charging experience.

#### Front-facing HMI







## Charge status LED & ambient illumination



## Integrated cable management system









## **HYC**1000

Redefining charging hubs