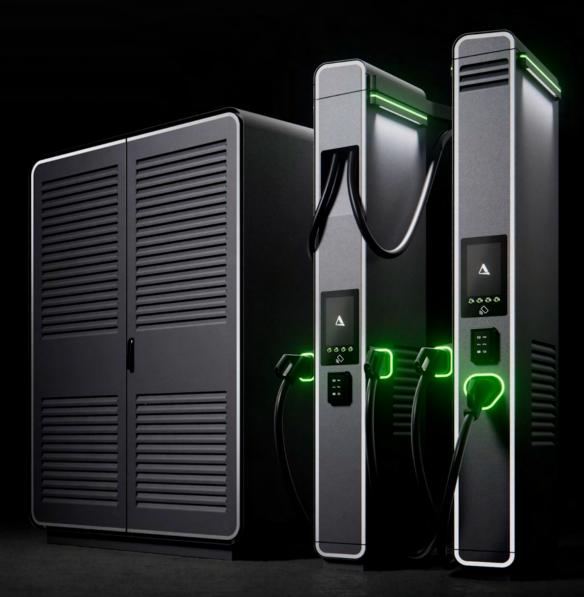

# **User-Centric Design** – simplifying the charging experience.

#### Front-facing HMI

## Charge status LED & ambient illumination

## Integrated cable management system

## **HYC**1000

Redefining charging hubs