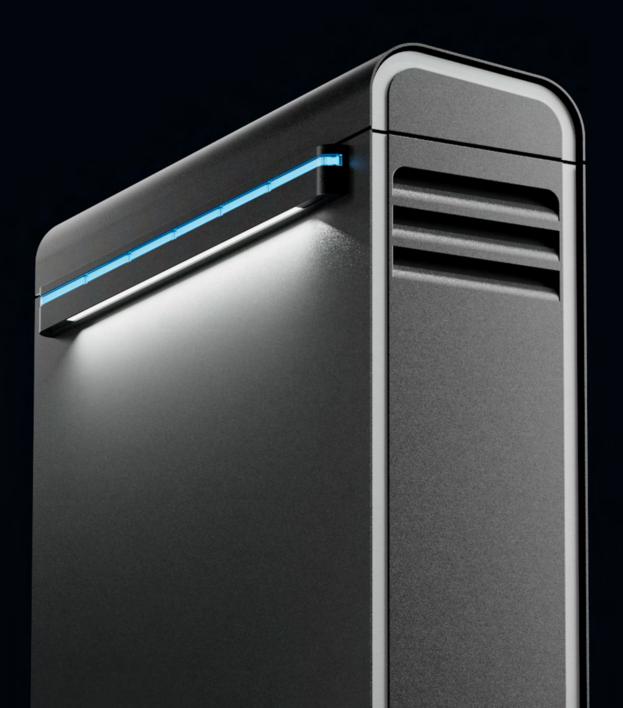

## HYC1000 Premiere



50 kW 200 kW 400 kW



Engineered for maximum **flexibility** across all use cases and adaptation to any site layout.







### Future-proof **performance** for the next-gen of EV charging.







Paralleling Power Cabinets enables the system to scale up to **2 MW**  Improving power conversion efficiency and maximizing the utilization of power electronics.



**IGBT** Power-Stack

SiC Stack

**SiC** Stack GEN 2



# **User-Centric Design** – simplifying the charging experience.

#### Front-facing HMI







## Charge status LED & ambient illumination



## Integrated cable management system









## **HYC**1000

Redefining charging hubs