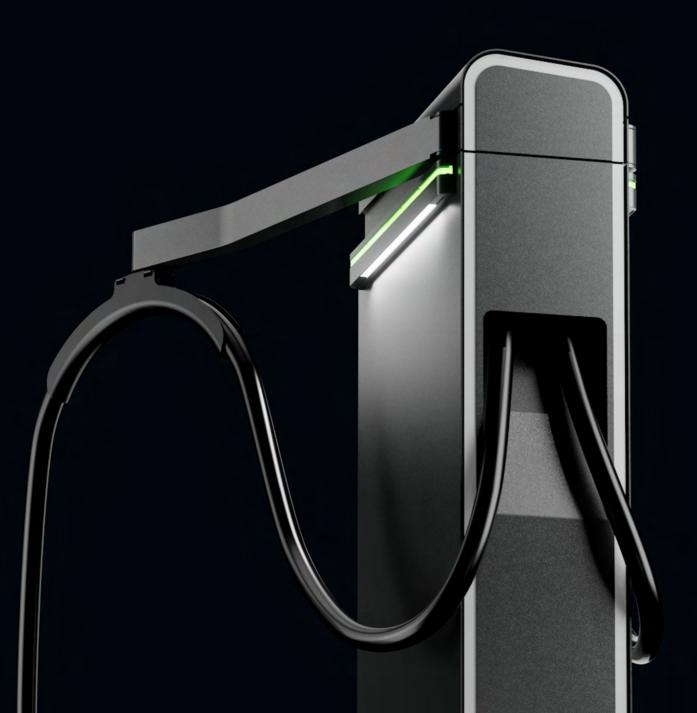

## HYC1000 Premiere



50 kW 200 kW 400 kW



Engineered for maximum **flexibility** across all use cases and adaptation to any site layout.







### Future-proof **performance** for the next-gen of EV charging.







Paralleling Power Cabinets enables the system to scale up to **2 MW**  Improving power conversion efficiency and maximizing the utilization of power electronics.



**IGBT** Power-Stack

SiC Stack

**SiC** Stack GEN 2



# **User-Centric Design** – simplifying the charging experience.

#### Front-facing HMI







## Charge status LED & ambient illumination



## Integrated cable management system









## **HYC**1000

Redefining charging hubs