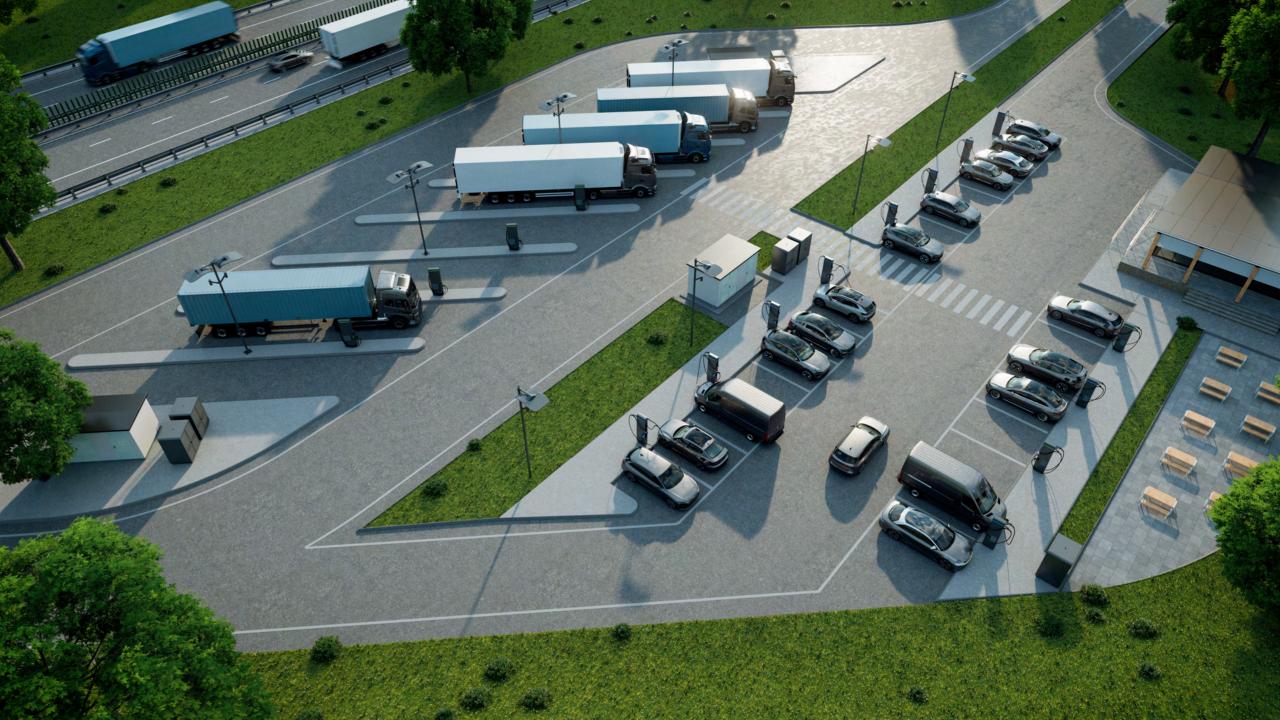

## HYC1000 Premiere

50 kW 200 kW 400 kW

Engineered for maximum **flexibility** across all use cases and adaptation to any site layout.

### Future-proof **performance** for the next-gen of EV charging.

Paralleling Power Cabinets enables the system to scale up to **2 MW**  Improving power conversion efficiency and maximizing the utilization of power electronics.