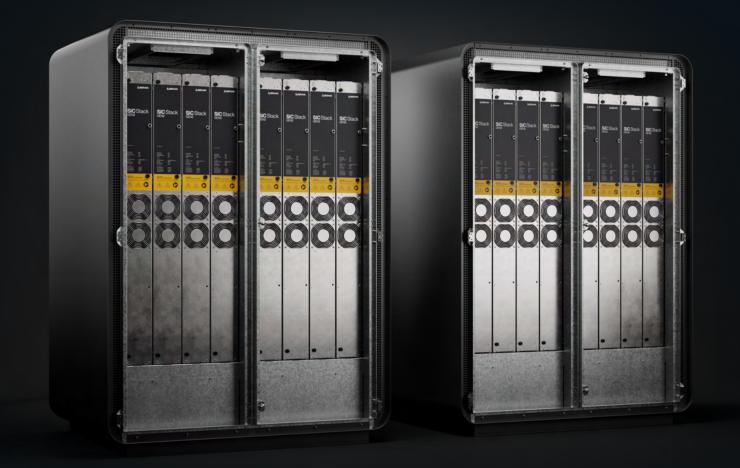

### Future-proof **performance** for the next-gen of EV charging.

Paralleling Power Cabinets enables the system to scale up to **2 MW**  Improving power conversion efficiency and maximizing the utilization of power electronics.

**IGBT** Power-Stack

SiC Stack

**SiC** Stack GEN 2