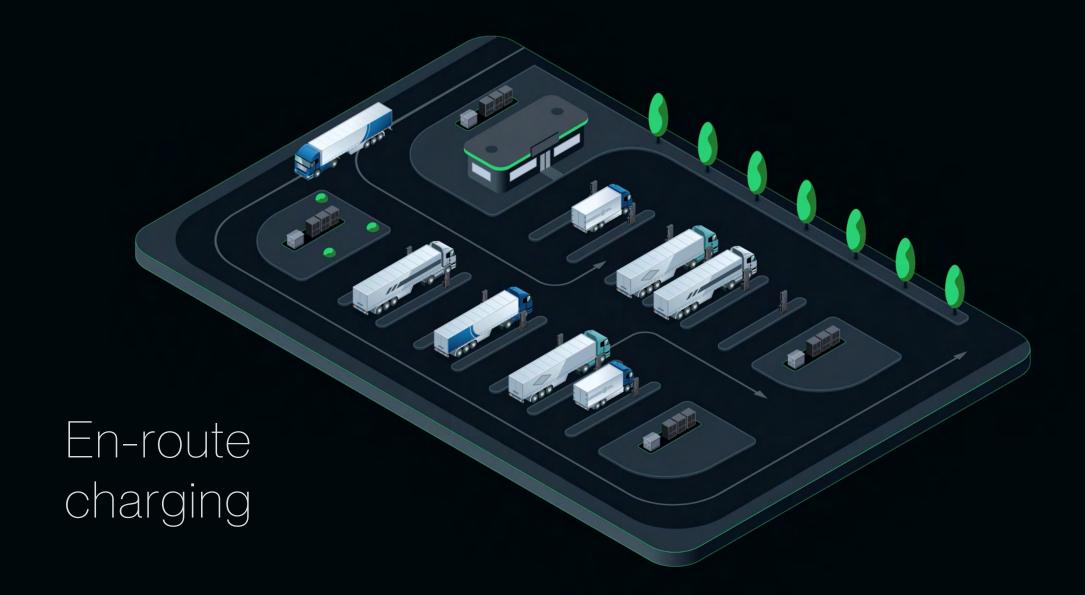

## HYC1000 Premiere



50 kW 200 kW 400 kW



Engineered for maximum **flexibility** across all use cases and adaptation to any site layout.







### Future-proof **performance** for the next-gen of EV charging.







Paralleling Power Cabinets enables the system to scale up to **2 MW**  Improving power conversion efficiency and maximizing the utilization of power electronics.



**IGBT** Power-Stack

SiC Stack

**SiC** Stack GEN 2



# **User-Centric Design** – simplifying the charging experience.

#### Front-facing HMI







## Charge status LED & ambient illumination



## Integrated cable management system









## **HYC**1000

Redefining charging hubs