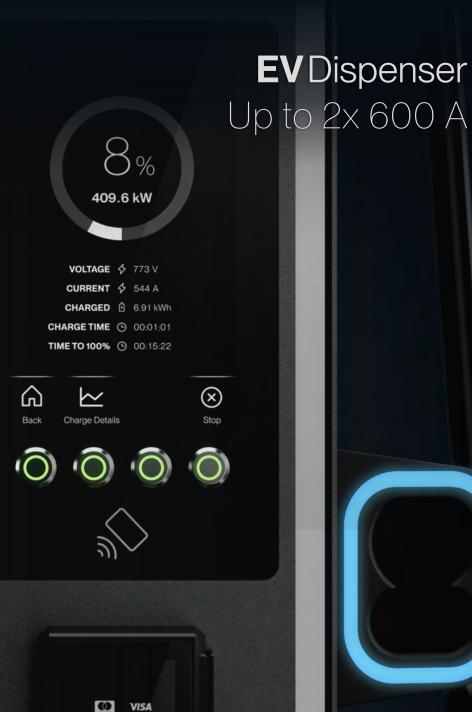

## HYC1000 Premiere



50 kW 200 kW 400 kW



Engineered for maximum **flexibility** across all use cases and adaptation to any site layout.







### Future-proof **performance** for the next-gen of EV charging.







Paralleling Power Cabinets enables the system to scale up to **2 MW**  Improving power conversion efficiency and maximizing the utilization of power electronics.



**IGBT** Power-Stack

SiC Stack

**SiC** Stack GEN 2



# **User-Centric Design** – simplifying the charging experience.

#### Front-facing HMI







## Charge status LED & ambient illumination



## Integrated cable management system









## **HYC**1000

Redefining charging hubs