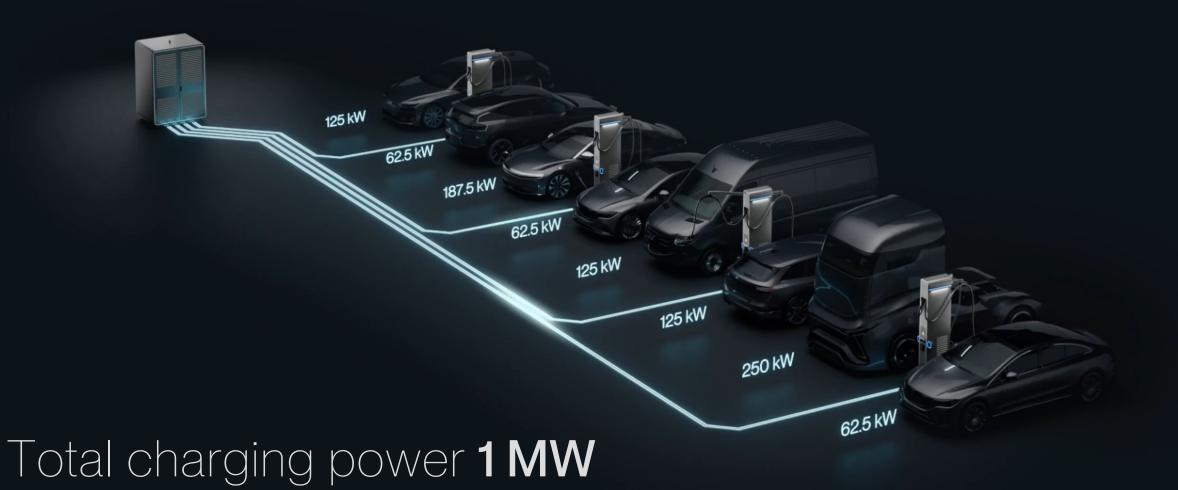

### Future-proof **performance** for the next-gen of EV charging.

Paralleling Power Cabinets enables the system to scale up to **2 MW**  Improving power conversion efficiency and maximizing the utilization of power electronics.