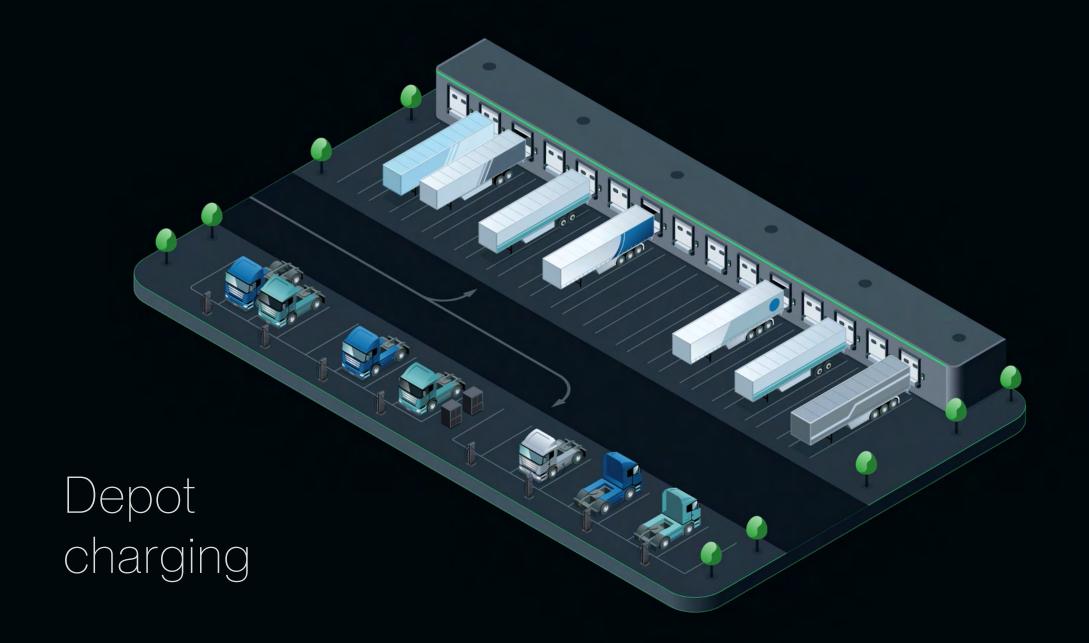

## HYC1000 Premiere



50 kW 200 kW 400 kW



Engineered for maximum **flexibility** across all use cases and adaptation to any site layout.







### Future-proof **performance** for the next-gen of EV charging.







Paralleling Power Cabinets enables the system to scale up to **2 MW**  Improving power conversion efficiency and maximizing the utilization of power electronics.



**IGBT** Power-Stack

SiC Stack

**SiC** Stack GEN 2



# **User-Centric Design** – simplifying the charging experience.

#### Front-facing HMI







## Charge status LED & ambient illumination



## Integrated cable management system









## **HYC**1000

Redefining charging hubs